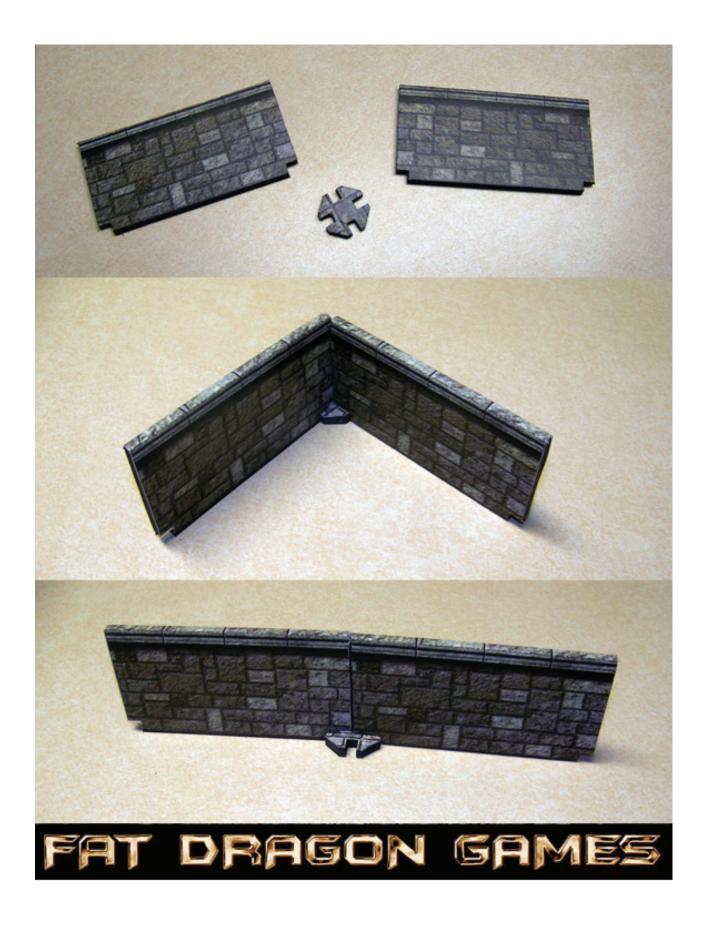

Slot Dungeon Beta Test: All pieces are mounted on foamcore. See thread in the NEWS section on the FDG forums for more info. www.fatdragongames.com

Cut solid lines

Score/fold dotted lines

Score/fold on reverse side