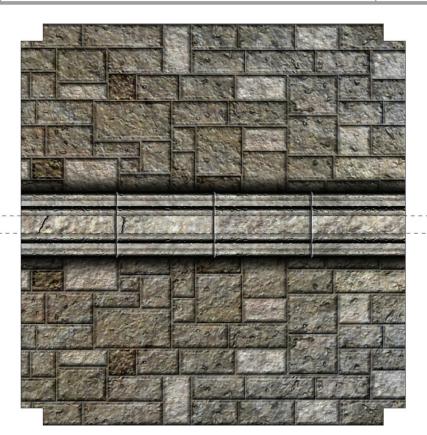

Slot Dungeon Beta Test: All pieces are mounted on foamcore. See thread in the NEWS section on the FDG forums for more info. www.fatdragongames.com

Cut solid lines

Score/fold dotted lines

Score/fold on reverse side

Glue this area

PLEASE DO NOT SHARE FILES! Piracy kills small businesses like FDG. Help us keep our doors open and making new models for you!

SLOT-DUNGEON LINK TEST ©2009 Fat Dragon Games

Cut solid lines

Score/fold dotted lines